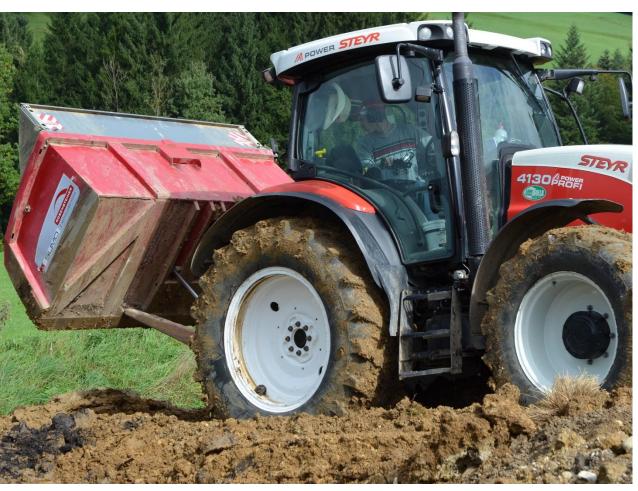

|

#### Why Rosensteiner Three Point Excavator?





## The three point excavator in use







## On the loading vehicle







#### At the construction site







## Loads of snow - the three point excavator can handle it







## In the municipal sector