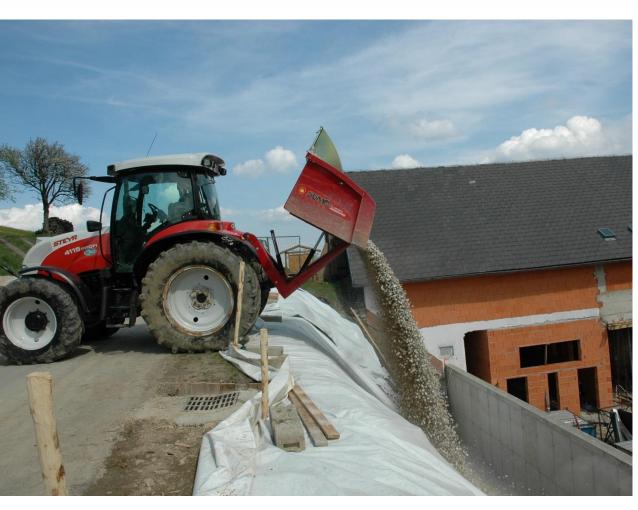

|

#### Why Rosensteiner Three Point Excavator?





## The three point excavator in use







## On the loading vehicle







#### At the construction site







## Loads of snow - the three point excavator can handle it







## In the municipal sector