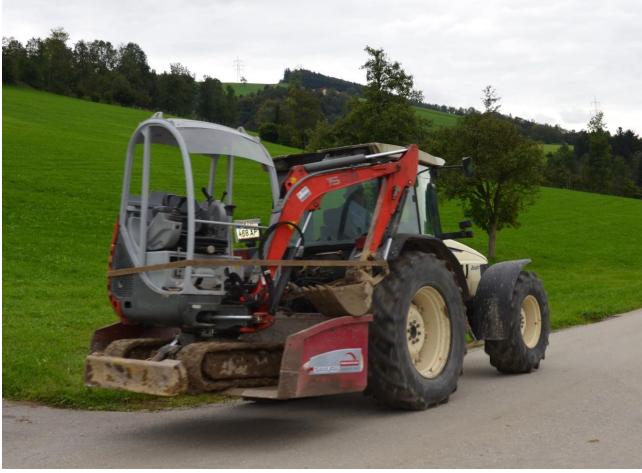

|

#### Why Rosensteiner Three Point Excavator?





## The three point excavator in use







## On the loading vehicle







#### At the construction site







## Loads of snow - the three point excavator can handle it







## In the municipal sector