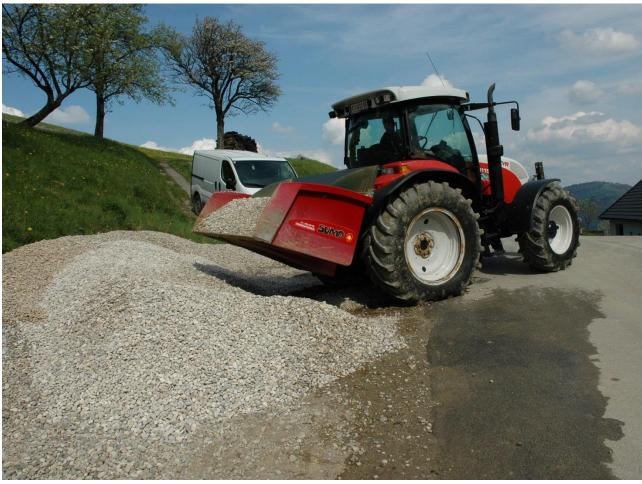

|

#### Why Rosensteiner Three Point Excavator?





## The three point excavator in use







## On the loading vehicle







#### At the construction site







## Loads of snow - the three point excavator can handle it







## In the municipal sector