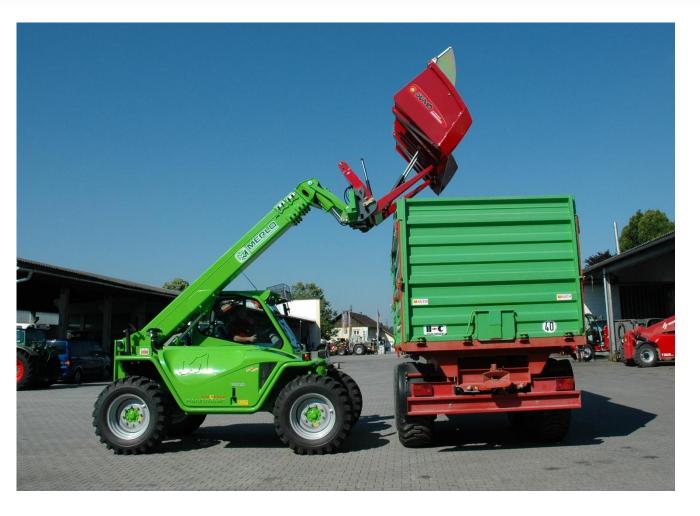

|

#### Why Rosensteiner Three Point Excavator?





## The three point excavator in use







## On the loading vehicle







#### At the construction site







## Loads of snow - the three point excavator can handle it







## In the municipal sector