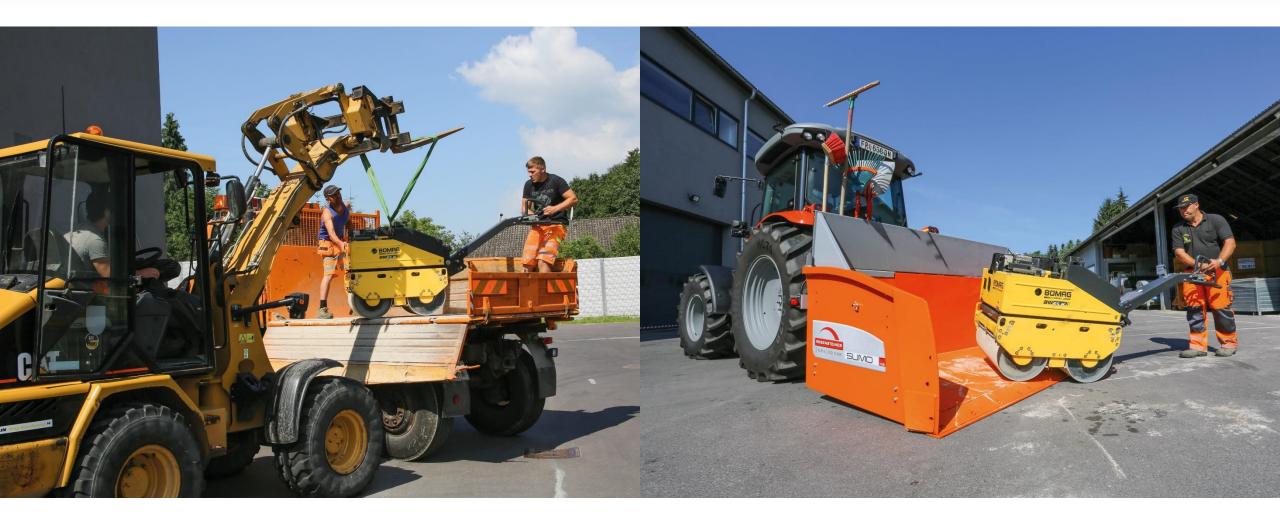

## The three point excavator in use

## On the loading vehicle

#### At the construction site