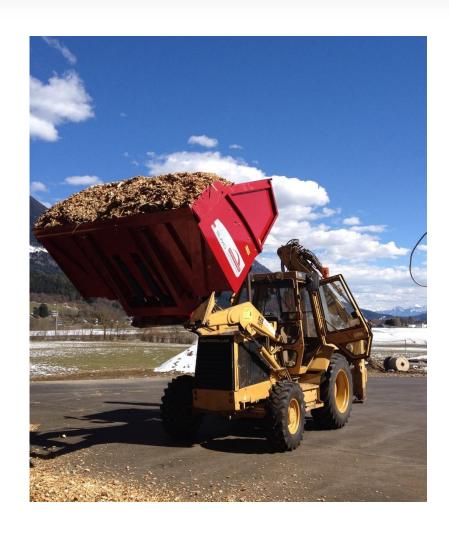

|

#### Why Rosensteiner Three Point Excavator?





## The three point excavator in use







## On the loading vehicle







#### At the construction site







## Loads of snow - the three point excavator can handle it







## In the municipal sector