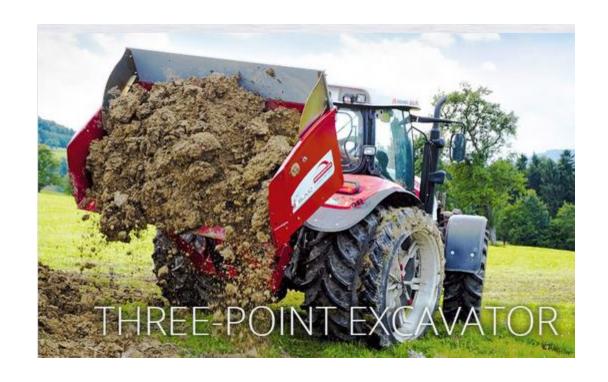

# Product Overview Three Point Excavators



### 5 Models



| Kendo                                   | Aikido                      | Judo                                                    | Samurai                 | Sumo