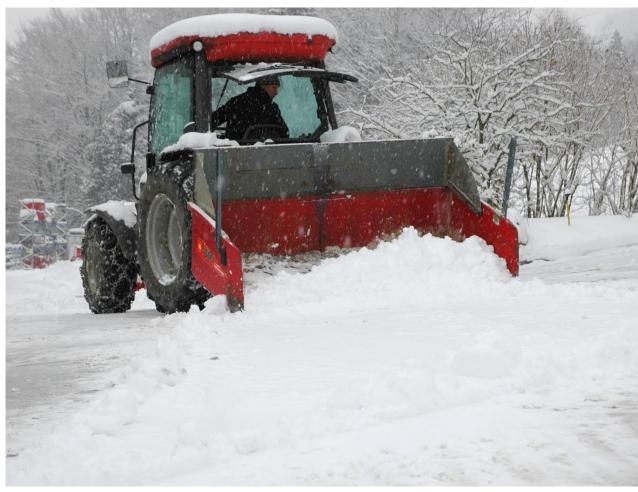

|

#### Why Rosensteiner Three Point Excavator?





## The three point excavator in use







## On the loading vehicle







#### At the construction site







## Loads of snow - the three point excavator can handle it







## In the municipal sector