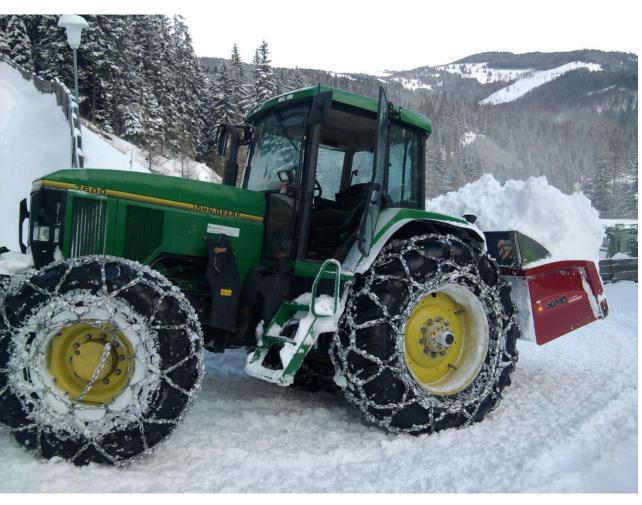

|

#### Why Rosensteiner Three Point Excavator?





## The three point excavator in use







## On the loading vehicle







#### At the construction site







## Loads of snow - the three point excavator can handle it







## In the municipal sector