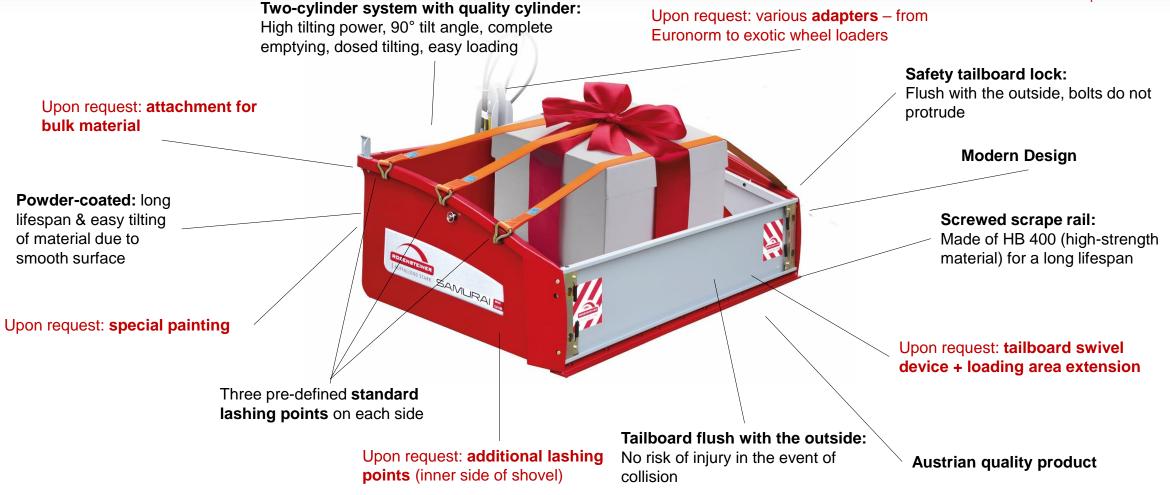

|

#### Why Rosensteiner Three Point Excavator?





## The three point excavator in use







## On the loading vehicle







#### At the construction site







## Loads of snow - the three point excavator can handle it







## In the municipal sector