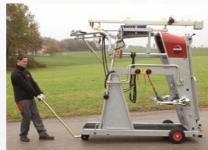

# GEPFLEGTE SICHERHEIT

Top 5

Available lay-outs: Basic Comfort Professional

The top 5 treatment stand facilitates the 5 basic steps for professional hoof treatment in an unique way. Built around the animal in a highly ergonomic shape to assure safety for man and animal. The animal has unobstructed view towards ahead and therefore enters without fear on a foot-sure rubber mat.

#### FOR A LOT OF TREATMENT AND WORKING METHODS

Tractor transport

Manual transport

Head safety catch

Front leg treatment

Rear leg treatment

Hold-up method

Service arm

## Standart equipped

- Complete hardware from iron steel, galvanized
- Anti-slide rupper platform
- Complete head catching devise
- Front leg winches left and right
- rear leg lift via winch
- Lower leg bow at rear
- Safety elements (belts, ropes)
- 3-point hitch + upper link
- lateral protection
- Operation manual
- Multi-purpose spray