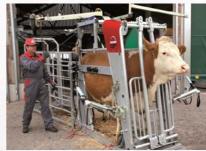

# GEPFLEGTE SICHERHEIT

Top 5

Available lay-outs: Basic Comfort Professional

The top 5 treatment stand facilitates the 5 basic steps for professional hoof treatment in an unique way. Built around the animal in a highly ergonomic shape to assure safety for man and animal. The animal has unobstructed view towards ahead and therefore enters without fear on a foot-sure rubber mat.

The ergonomic treatment place for

- The dairy cow in loose stables
- Individual foot treatment
- Farmers & professionals

A wide range of useful complementary parts is appreciated by farmers, trainers and vets.

#### FOR A LOT OF TREATMENT AND WORKING METHODS

Tractor transport

Manual transport

Head safety catch

Front leg treatment

Rear leg treatment

Hold-up method

Service arm