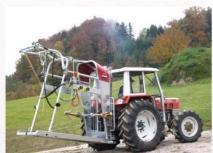

#### FOR A LOT OF TREATMENT AND WORKING METHODS

Tractor transport

Manual transport

Head safety catch

Front leg treatment

Rear leg treatment

Hold-up method

Service arm