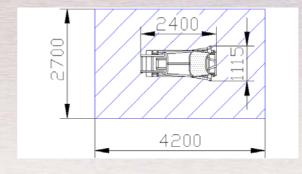

#### **Technical data**

Machine type: hoof crush Top 5 Outer dimensions (mm): 2400/1250/2005 = Basic Recommended animal size: 400-900 kg Empty weight: 395 - 477 kg

Surface: galvanized Passage width: 70 cm