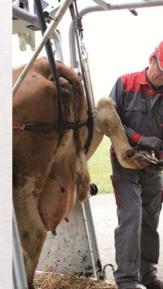

#### FOR A LOT OF TREATMENT AND WORKING METHODS

Tractor transport

Manual transport

Head safety catch

Front leg treatment

Rear leg treatment

Hold-up method

Service arm

The Top 5 eases every professional his preferred working technique, regardless whether he uses knives or an angle-grinder, with or without leg holders. Ergonomically designed and fixed leg holders take the anatomy of the animals into account and deliver the claw in the optimal working position.