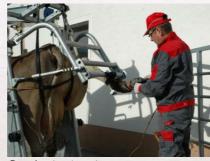

The Top 5 eases every professional his preferred working technique, regardless whether he uses knives or an angle-grinder, with or without leg holders. Ergonomically designed and fixed leg holders take the anatomy of the animals into account and deliver the claw in the optimal working position.

#### FOR A LOT OF TREATMENT AND WORKING METHODS

Tractor transport

Manual transport

Head safety catch

Front leg treatment

Rear leg treatment

Hold-up method

Service arm