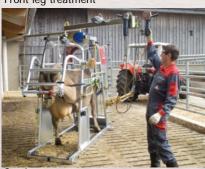

#### FOR A LOT OF TREATMENT AND WORKING METHODS

Tractor transport

Manual transport

Head safety catch

Front leg treatment

Rear leg treatment

Hold-up method

Service arm