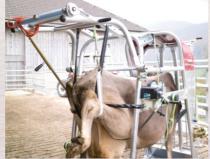

# GEPFLEGTE SICHERHEIT

Top 5

Available lay-outs: Basic Comfort Professional

The top 5 treatment stand facilitates the 5 basic steps for professional hoof treatment in an unique way. Built around the animal in a highly ergonomic shape to assure safety for man and animal. The animal has unobstructed view towards ahead and therefore enters without fear on a foot-sure rubber mat.

The ergonomic treatment place for

- The dairy cow in loose stables
- Individual foot treatment
- Farmers & professionals

A wide range of useful complementary parts is appreciated by farmers, trainers and vets.