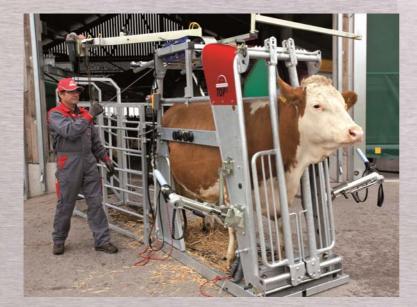

# GEPFLEGTE SICHERHEIT

Top 5

Available lay-outs: Basic Comfort Professional

The top 5 treatment stand facilitates the 5 basic steps for professional hoof treatment in an unique way. Built around the animal in a highly ergonomic shape to assure safety for man and animal. The animal has unobstructed view towards ahead and therefore enters without fear on a foot-sure rubber mat.

The Top 5 eases every professional his preferred working technique, regardless whether he uses knives or an angle-grinder, with or without leg holders. Ergonomically designed and fixed leg holders take the anatomy of the animals into account and deliver the claw in the optimal working position.

The ergonomic treatment place for

- The dairy cow in loose stables
- Individual foot treatment
- Farmers & professionals

A wide range of useful complementary parts is appreciated by farmers, trainers and vets.

#### FOR A LOT OF TREATMENT AND WORKING METHODS

Tractor transport

Manual transport

Head safety catch

Front leg treatment

Rear leg treatment

Hold-up method

Service arm